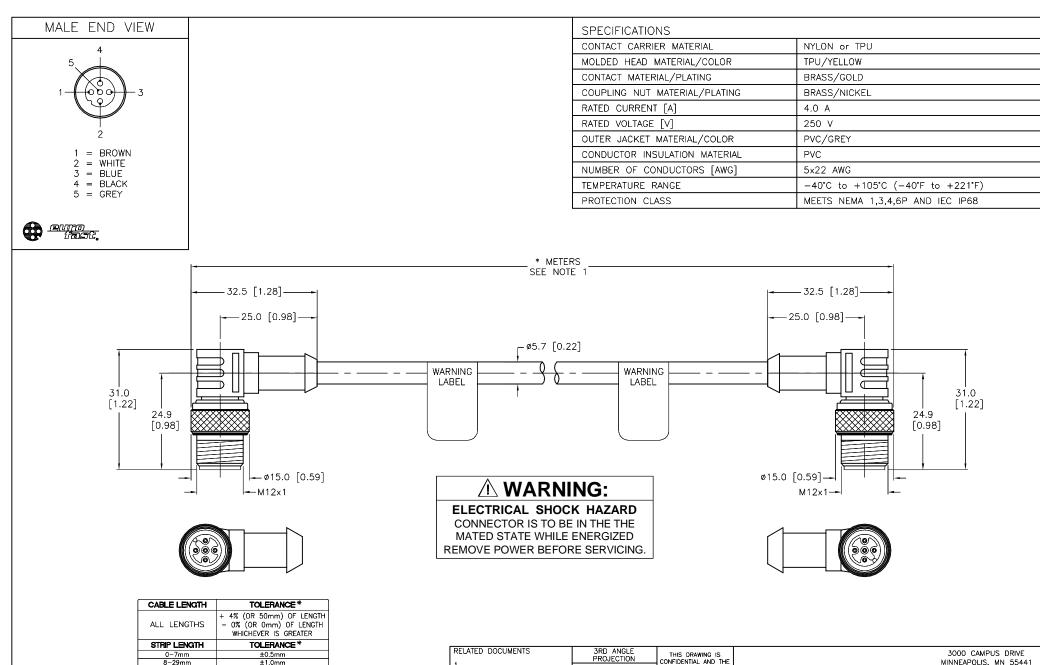

8-29mm ±1.0mm 30-49mm ±2.0mm 5<u>0</u>-69mm ±3.0mm 70-100mm ±4.0mm OVER 100mm ±5.0mm \* UNLESS OTHERWISE SPECIFIED

## NOTES:

1. "\*" INDICATES CABLE LENGTH IN METERS. CONTACT TURCK TO ORDER SPECIFIC LENGTHS.

| ш   | UPDATE MALE COUPLING NUT | RDS | 04/24/18 | 56902   |
|-----|--------------------------|-----|----------|---------|
| REV | DESCRIPTION              | BY  | DATE     | ECO NO. |

|   |                      | PROJECTION                               | THIS DRAWING IS CONFIDENTIAL AND THE PROPERTY OF TURCK INC. USE OF THIS DOCUMENT WITHOUT WRITTEN PERMISSION IS PROHIBITED. |  |
|---|----------------------|------------------------------------------|----------------------------------------------------------------------------------------------------------------------------|--|
|   | 1.<br>2.<br>3.<br>4. | ⊕ ←                                      |                                                                                                                            |  |
|   | MATERIAL             |                                          | DRFT IK                                                                                                                    |  |
|   |                      | ALL DIMENSIONS<br>DISPLAYED ON THIS      | APVD                                                                                                                       |  |
|   |                      | DRAWING ARE FOR<br>REFERENCE ONLY        | UNIT OF ME                                                                                                                 |  |
| _ | FINISH               | CONTACT TURCK<br>FOR MORE<br>INFORMATION | MILLIMETE                                                                                                                  |  |

DESCRIPTION

MINNEAPOLIS, MN 55441 -800-544-7769 (763) 553-7300 (763) 553-0708 fax

www.turck.us WS 4.5T-\*-WS 4.5T

SCALE 1=1.0 UNIT OF MEASUREMENT

MILLIMETER [ INCH ]

IDENTIFICATION NO. REV

DO NOT SCALE THIS DRAWING